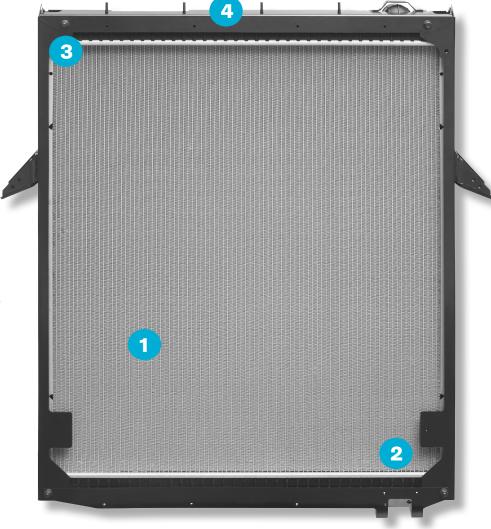

Reinforced and improved radiator tank material – new plastic increases the life span of the tank and core.

New through tank isolator design allows for maximum thermal cycle and vibration life.

Added top channel for proper surge tank mounting, reducing the stress on the radiator top tank and improving overall durability.

# **VOLVO RADIATORS**

| FEATURES                                                                                                    | BENEFITS                                                                                                                                                          |
|-------------------------------------------------------------------------------------------------------------|-------------------------------------------------------------------------------------------------------------------------------------------------------------------|
| Optimized design of tubes, louvers, and fins – achieving both sufficient cooling and fine-tuned performance | <ul> <li>Maintains fuel economy</li> <li>Maximizes uptime</li> <li>Protects critical engine and powertrain components</li> </ul>                                  |
| Through tank isolator design – a significant quality enhancement                                            | <ul> <li>Enhances durability and overall quality of the core</li> <li>Allows for maximum thermal cycle and vibration life</li> <li>Maximizes uptime</li> </ul>    |
| Added top channel system to ensure reliable surge tank mounting                                             | <ul> <li>Reduced risk to damaging radiator tank</li> <li>Long term durability improvement – top channel specifically designed for mounting application</li> </ul> |
| Added bottom channel system and improved design of crimp joints                                             | <ul><li>Long lasting life of the frame</li><li>Added durability to the core</li></ul>                                                                             |
| Fittings adapter kit included for complete backwards compatibility                                          | Simplified ordering options to ensure the right parts are included every time                                                                                     |