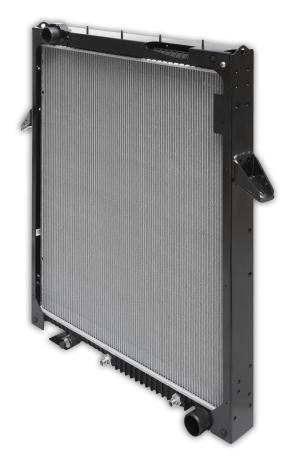

# **VOLVO RADIATORS**

## STAY COOL. STAY GENUINE.

GENUINE RADIATORS ENGINEERED TO KEEP YOUR VOLVO TRUCK UP AND RUNNING.

Non-brazed, full laser welded tubes designed and tested to withstand all applications and driving conditions - ensuring uptime without sacrificing expected performance.

Reinforced and improved radiator tank material – new plastic increases the life span of the tank and core.

New through tank isolator design allows for maximum thermal cycle and vibration life.

Added top channel for proper surge tank mounting, reducing the stress on the radiator top tank and improving overall durability.

# **VOLVO RADIATORS**

| FEATURES                                                                                                    | BENEFITS                                                                                                                                                          |
|-------------------------------------------------------------------------------------------------------------|-------------------------------------------------------------------------------------------------------------------------------------------------------------------|
| Optimized design of tubes, louvers, and fins – achieving both sufficient cooling and fine-tuned performance | <ul> <li>Maintains fuel economy</li> <li>Maximizes uptime</li> <li>Protects critical engine and powertrain components</li> </ul>                                  |
| Through tank isolator design – a significant quality enhancement                                            | <ul> <li>Enhances durability and overall quality of the core</li> <li>Allows for maximum thermal cycle and vibration life</li> <li>Maximizes uptime</li> </ul>    |
| Added top channel system to ensure reliable surge tank mounting                                             | <ul> <li>Reduced risk to damaging radiator tank</li> <li>Long term durability improvement – top channel specifically designed for mounting application</li> </ul> |
| Added bottom channel system and improved design of crimp joints                                             | <ul><li>Long lasting life of the frame</li><li>Added durability to the core</li></ul>                                                                             |
| Fittings adapter kit included for complete backwards compatibility                                          | Simplified ordering options to ensure the right parts are included every time                                                                                     |