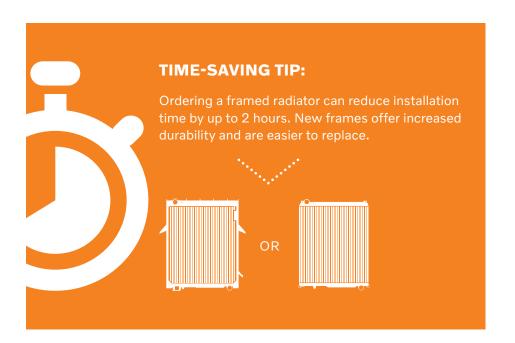

| TYPE     | INFORMATION                                                                   | MODEL    |
|----------|-------------------------------------------------------------------------------|----------|
| Framed   | Face seal fittings installed;<br>includes kit with old quick connect fittings | VNL, VNR |
| Unframed |                                                                               |          |

Designed to withstand all vocational applications and driving conditions.

| TYPE     | INFORMATION                       | MODEL    |
|----------|-----------------------------------|----------|
| Framed   | Old style, quick connect fittings | VHD, VAH |
| Unframed | New style, face seal fittings     |          |